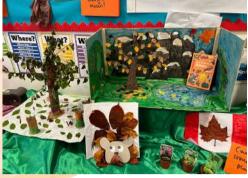

I wanted to take the opportunity to thank those of you who were able to join us at our Cheese and Wine evening in the final week of Autumn 1. It was wonderful to see so many parents and carers come together for a tour of the school and a closer look at the arts at St Saviour's. We're so proud of all the children who contributed to the art projects on display - your creativity shone through, and it was a pleasure to share your hard work with the community. You can see photographs of some of the artworks later in the newsletter.