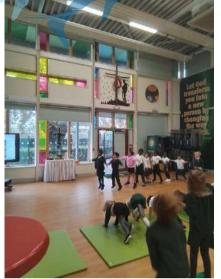

# Athlete Event

Well done to everyone that gave in their art projects. They all look great!