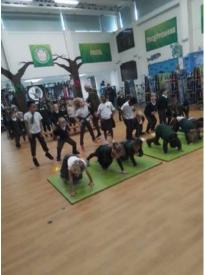

# Athlete Event

Well done to everyone that gave in their art projects. They all look great!