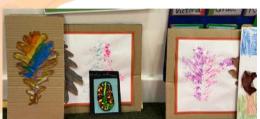

I wanted to take the opportunity to thank those of you who were able to join us at our Cheese and Wine evening in the final week of Autumn 1. It was wonderful to see so many parents and carers come together for a tour of the school and a closer look at the arts at St Saviour's. We're so proud of all the children who contributed to the art projects on display - your creativity shone through, and it was a pleasure to share your hard work with the community. You can see photographs of some of the artworks later in the newsletter.

# Athlete Event

Well done to everyone that gave in their art projects. They all look great!