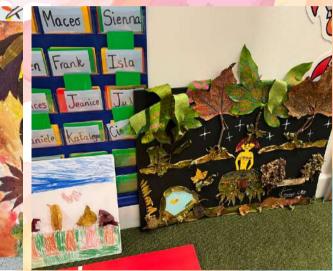

I wanted to take the opportunity to thank those of you who were able to join us at our Cheese and Wine evening in the final week of Autumn 1. It was wonderful to see so many parents and carers come together for a tour of the school and a closer look at the arts at St Saviour's. We're so proud of all the children who contributed to the art projects on display - your creativity shone through, and it was a pleasure to share your hard work with the community. You can see photographs of some of the artworks later in the newsletter.

# Athlete Event

Well done to everyone that gave in their art projects. They all look great!