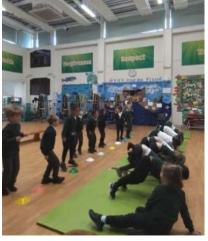

# Athlete Event

Well done to everyone that gave in their art projects. They all look great!