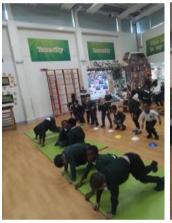

# Athlete Event

Well done to everyone that gave in their art projects. They all look great!