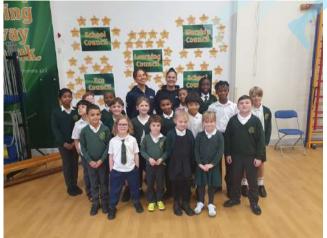

# Athlete Event

Well done to everyone that gave in their art projects. They all look great!