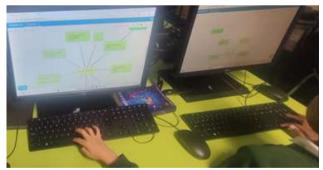

### **Y2 CLASS CORNER**

In Year 2, we have been learning about the great Nelson Mandela and his fight to end apartheid in South Africa. We have explored his experiences and understand why he chose to break the law. In lct we have been using different software to make spider grams using all the information we have learnt about significant figures.