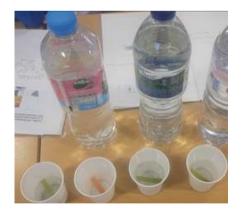

We continue to learn about Africa and are now writing a formal guide on how to survive in the Savannah. We can give you instructions on how to build a shelter and places safe and unsafe.

In maths we are multiplying and dividing numbers in 2s,5s, and 10s. Some of us are moving to our 3's and 4's. In Science we are experimenting on healthy foods and exploring what humans need to survive. Did you know that flavoured water is not as healthy as mineral water? We have explored our needs and essential things in life. Which 3 things would you bring to an island if you were stranded?